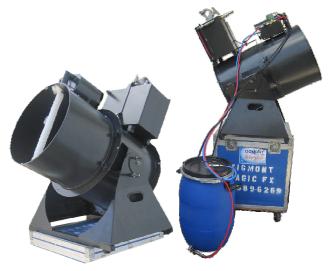

### Snowmasters T-1100 Ultra Quiet, Compact Snow Machine (DMX) One light fixture space

A great dry snow with a quiet nozzle in a small package

| / gloat all y onew                                     | A great ary show with a quiet hozzle in a shall package |           |                  |          |  |  |
|--------------------------------------------------------|---------------------------------------------------------|-----------|------------------|----------|--|--|
| Daily *                                                | \$300.00                                                | \$275.00  | \$ 250.00        |          |  |  |
| Weekly                                                 | \$800.00                                                | \$750.00  | \$ 700.00        | Each     |  |  |
| Monthly                                                | \$1295.00                                               | \$1000.00 | \$950.00         |          |  |  |
| Seen on Disney Cruise lines<br>8,000 Flakes per minute | Ballrooms                                               | Malls     | Indoors -<br>out | Theaters |  |  |
| Deposit required separate check of                     |                                                         |           |                  | 10 amps  |  |  |