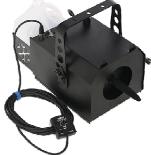

## Snowmasters T-1500 Snow Zone Max 20 inch Fan (DMX) 3 light fixture

```
Rates per machine 2008Qty 1-2Qty 3 or 5Qty 6-10
```

### No better snow machine in the world quiet nozzle

| Daily                              | \$475.00   | \$450.00  | Quote      |         |
|------------------------------------|------------|-----------|------------|---------|
| Weekly                             | \$1400.00  | \$1300.00 |            | Each    |
| Monthly                            | \$ 1800.00 | \$1700.00 | \$1600.00  | 2 or    |
|                                    |            |           |            | more    |
| Seen at SeaWorld and               | Theaters   | City      | 1/3 horse  | Theme   |
| Paramount Studios                  | Ballrooms  | Blocks    | power 3000 | Parks   |
| 25,000 flakes per min              |            |           | CMF Fan    |         |
| Deposit required separate check of | 1000.00    | Movies    |            | 15 amps |