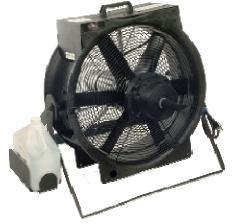

## Snowmasters T-1500 Snow Zone Max 20 inch Fan (DMX) 3 light fixture

```
Rates per machine 2008Qty 1-2Qty 3 or 5Qty 6-10
```

### No better snow machine in the world quiet nozzle

| Daily                              | \$475.00   | \$450.00  | Quote      |         |
|------------------------------------|------------|-----------|------------|---------|
| Weekly                             | \$1400.00  | \$1300.00 |            | Each    |
| Monthly                            | \$ 1800.00 | \$1700.00 | \$1600.00  | 2 or    |
|                                    |            |           |            | more    |
| Seen at SeaWorld and               | Theaters   | City      | 1/3 horse  | Theme   |
| Paramount Studios                  | Ballrooms  | Blocks    | power 3000 | Parks   |
| 25,000 flakes per min              |            |           | CMF Fan    |         |
| Deposit required separate check of | 1000.00    | Movies    |            | 15 amps |