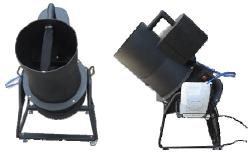

### Snowmasters T-5000 Large Capacity Snow Machine (DMX and analog)

| Daily                                                                                  | \$650.00  | \$575.00  | Quote                          |                               |
|----------------------------------------------------------------------------------------|-----------|-----------|--------------------------------|-------------------------------|
| Weekly                                                                                 | \$1325.00 | \$1200.00 |                                | Each                          |
| Monthly                                                                                | \$1900.00 | \$1750.00 |                                |                               |
| Use by The Rock World -<br>Aerosmith and David<br>Copperfield<br>17,000 flakes per min | Theatres  | Arenas    | Large<br>convention<br>centers | Needs 2<br>20 amp<br>circuits |
| Deposit required separate check of                                                     | 1500.00   |           |                                | 18 amps<br>9 amps             |